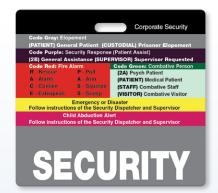

## Facility Critical Information is Now Easily Accessible to Your Staff & Volunteers

In today's security climate, emergency preparedness and response is more important now than ever. Virtually any facility critical information can be custom printed on one side or both, in one color or many, in any size required. Our hang tags can be custom designed to include information such as:

- Emergency Codes
- Disruptive Behavior Response Procedures
- Terrorism Response
- RACE and PASS Procedures
- Evacuation Procedures
- Emergency Exit Building Maps
- Housekeeping Information
- Needle Stick Information
- Mission Statements