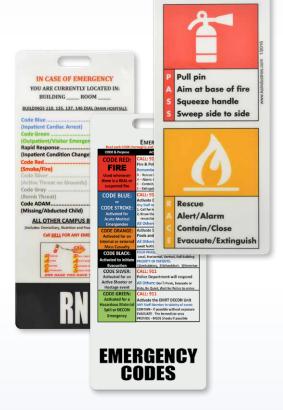

## Facility Critical Information is Now Easily Accessible to Your Staff & Volunteers

In today's security climate, emergency preparedness and response is more important now than ever. Virtually any facility critical information can be custom printed on one side or both, in one color or many, in any size required. Our hang tags can be custom designed to include information such as:

- Emergency Codes
- Disruptive Behavior Response Procedures
- Terrorism Response
- RACE and PASS Procedures
- Evacuation Procedures
- Emergency Exit Building Maps
- Housekeeping Information
- Needle Stick Information
- Mission Statements