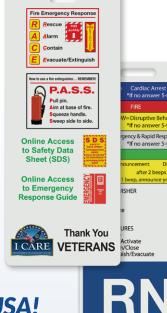

## Facility Critical Information is Now Easily Accessible to Your Staff & Volunteers

In today's security climate, emergency preparedness and response is more important now than ever. Virtually any facility critical information can be custom printed on one side or both, in one color or many, in any size required. Our hang tags can be custom designed to include information such as:

- Emergency Codes
- Disruptive Behavior Response Procedures
- Terrorism Response
- RACE and PASS Procedures
- Evacuation Procedures
- Emergency Exit Building Maps
- Housekeeping Information
- Needle Stick Information
- Mission Statements