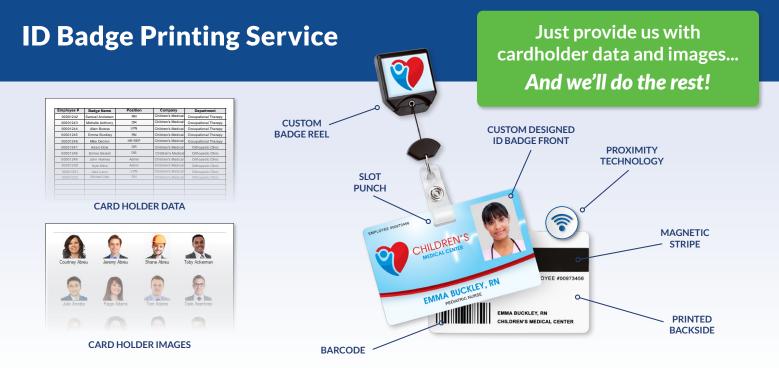

Do you need to produce ID badges for your personnel but do not want to invest in the cost of labor, equipment and printer supplies to produce your credentials in house? **Our badge production service is the perfect solution!** 

We offer professionally printed badges with lightning fast turnaround times! **Our cost-effective and convenient options are perfect for companies of all sizes.** 

- Choose either fully pre-printed ID cards or partially pre-printed ID cards:
  - Fully pre-printed ID cards are a great option if you choose not to have an in-house ID card system as all data and images are printed prior to delivery.
  - With partially pre-printed ID cards, your cards will come pre-printed with your data and high-res images, then you customize with additional data on-site. This allows you to efficiently issue cards with an in-house printer while still maintaining a high-quality look.
- We can assist you with compiling your database and help you create a card design that fits your branding.
- We can produce badges to meet all your needs:
  - Single- or double-sided printing
  - Barcode
  - Magnetic Stripe
  - Proximity
  - RFID and more!
- We offer additional card services such as slot punching and custom packaging, so that the badges are ready to distribute once received at your facility.

We have over **25 years of experience** and have been contracted by some of the largest corporate and healthcare names to **help badge or re-badge their workforce population** for over two decades.

LEVEL 2