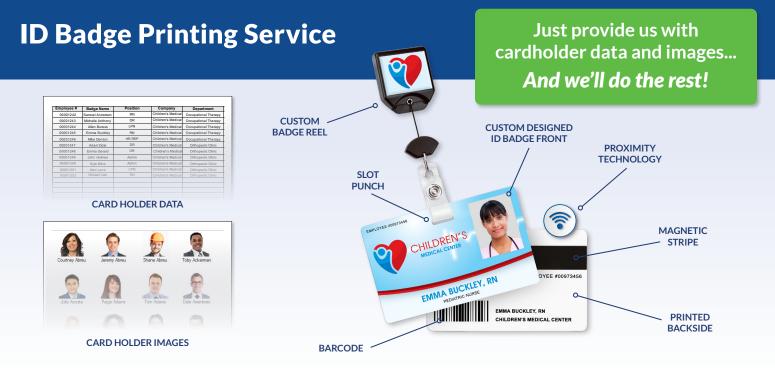

Do you need to produce ID badges for your personnel but do not want to invest in the cost of labor, equipment and printer supplies to produce your credentials in house? Our badge production service is the perfect solution!

We offer professionally printed badges with lightning fast turnaround times! Our cost-effective and convenient options are perfect for companies of all sizes.

- Choose either fully pre-printed ID cards or partially pre-printed ID cards:
  - Fully pre-printed ID cards are a great option if you choose not to have an in-house ID card system as all data and images are printed prior to delivery.
  - With partially pre-printed ID cards, your cards will come pre-printed with your data and high-res images, then you customize with additional data on-site. This allows you to efficiently issue cards with an in-house printer while still maintaining a high-quality look.
- We can assist you with compiling your database and help you create a card design that fits your branding.
- We can produce badges to meet all your needs:
  - Single- or double-sided printing
  - Barcode
  - Magnetic Stripe
  - **Proximity**
  - RFID and more!
- We offer additional card services such as slot punching and custom packaging, so that the badges are ready to distribute once received at your facility.

We have over 25 years of experience and have been contracted by some of the largest corporate and healthcare names to help badge or re-badge their workforce population for over two decades.

LEVEL 2

**AARON BUF** 