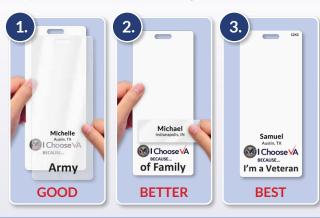

## We can make your hang tag experience easier! We offer 3 different options to suit your specific needs:

- **1. GOOD:** "I Choose VA Because..." is pre-printed on the hang tag. Order full length adhesive labels, which show "reason", name and hometown, to add to your hang tag.
- **2. BETTER:** Print your own custom adhesive label to add to your choice of "I Choose VA Because..." hang tags.
- **3. BEST:** Give us a list and get professionally printed "I Choose VA Because..." hang tags customized with your name, hometown and badge number.

BECAUSE...
HANG TAGS

Connecting VA employees to the veterans being served while building a trusted relationship with the goal of improving the patient experience.

Good

"I Choose VA Because..." is pre-printed on the hang tag. Order full length adhesive labels which show name, hometown and "reason". Then you apply the label to the hang tag.

Better

Easily print using a thermal label printer then add this custom adhesive label to one of our pre-printed hang tags. We provide score marks for accurate alignment of the labels.

Best

**Let us do the work!** Custom, pre-printed hang tags are professionally printed with your name, hometown and badge number. We offer quick turnaround times so you can stop dealing with tattered, peeling labels.

1242

Michaels Michae

Michelle

Army

Order and add the

pre-printed adhesive

label with name,

hometown and "reason"

to your hang tag.

"I Choose VA Because..." is printed on the hang tag. You order and apply a pre-printed adhesive "reason" label which includes name and hometown.

> Michelle Austin, TX

**Army** 

"I Choose VA Because..." and "reason" are pre-printed on the hang tag, you print and add an adhesive label with name and hometown.