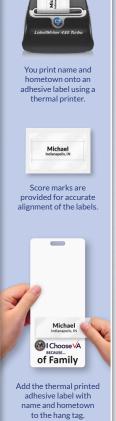

Better

Easily print using a thermal label printer then add this custom adhesive label to one of our pre-printed hang tags. We provide score marks for accurate alignment of the labels.

Best

**Let us do the work!** Custom, pre-printed hang tags are professionally printed with your name, hometown and badge number. We offer quick turnaround times so you can stop dealing with tattered, peeling labels.

#### Michael Indianapolis, IN

Give us a list and we'll print the hang tags for you! Rather than struggling with applying a large sticky label, we now offer custom, pre-printed hang tags.

1242

A small tag control number is added to the hang tag to guarantee all tags are printed and packaged in the correct order to assist with distribution.

We do it all for you!

Name, hometown, "I Choose VA Because...",

"reason", and tag number are all

professionally printed on the tag.