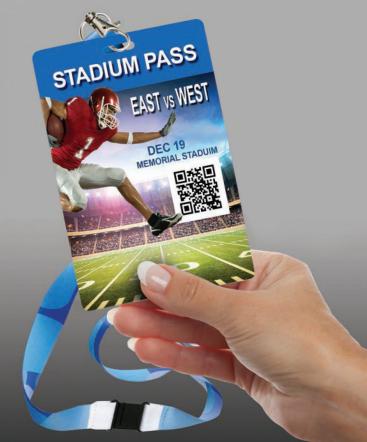

The SwiftColor SCC4000D Oversized Credential printer features single pass print-head technology and prints in beautiful 1200 dpi. The SCC4000D is highlighted by its blazing fast print speed, printing a 3.5" x 5.5" full color card in 2 seconds! It is a perfect fit printing oversize badges for tradeshows, large events, concerts, music festivals, racing, golf, major sports and stadium special events, parking passes, door hangers, tradeshows, media credentials, college/university, educational summits and seminars, and more. In a markets that require printing on-demand, high speed, and high quality - this is the perfect printer for you!

- ✓ Fast speed! Prints 3.5" x 5.5 in under 2 seconds!
- **✓** Prints on SwiftColor paper or PVC cards.
- Prints sizes 3.5"x5.5", CR100, 3.5" x 4", 4"x6", and more!
- ✓ On demand! For short run or high volume.
- ✓ No pre-printing required.

**Major Sports and Stadium Special Events** 

**Tradeshows** • College/University • Concerts

**Music Festivals • Racing • Golf** 

**Parking Passes • Door Hangers** 

Media Credentials • and more...

Swiftcolor Paper and PVC Card