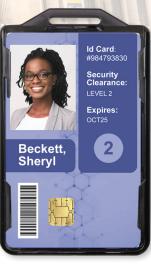

Front - Top Load

Item #: IDI926-\_\_\_ (BK, CLR, RED, ORG, YW, GRN, BLU, PUR, PNK)

155 Pierce Street, Unit 7 Somerset, NJ 08873

Front - Top Load

Item #: IDI926-\_\_\_ (BK, CLR, RED, ORG, YW, GRN, BLU, PUR, PNK)

www.id-intel.com