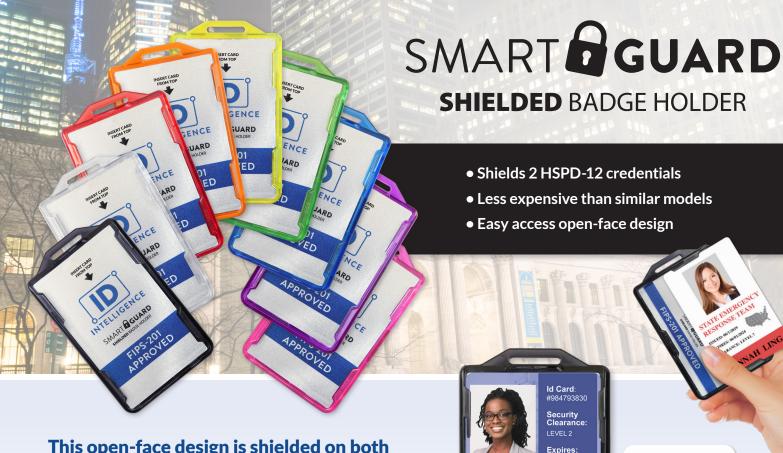

## ID INTELLIGENCE SMART GUARD HSPD-12 SHIELDED BADGE HOLDERS

This open-face design is shielded on both sides while allowing for easy display and removal of cards — even one-handed!

They are durable and secure, protecting cards from loss or damage. Compatible, user-friendly, and economical, the ID Intelligence Smart Guard Secure Badge Holder is an excellent choice to protect your HSPD-12 credentials.

## **GSA APL #: 1501**

- Durable rigid polycarbonate
- Holds and shields two ID cards, effectively blocking RFID chips from being read without permission
- Less expensive than similar models
- Open-face design allows for easy display and removal of cards

Front - Top Load

Item #: IDI926-\_\_\_ (BK, CLR, RED, ORG, YW, GRN, BLU, PUR, PNK)

155 Pierce Street, Unit 7 Somerset, NJ 08873