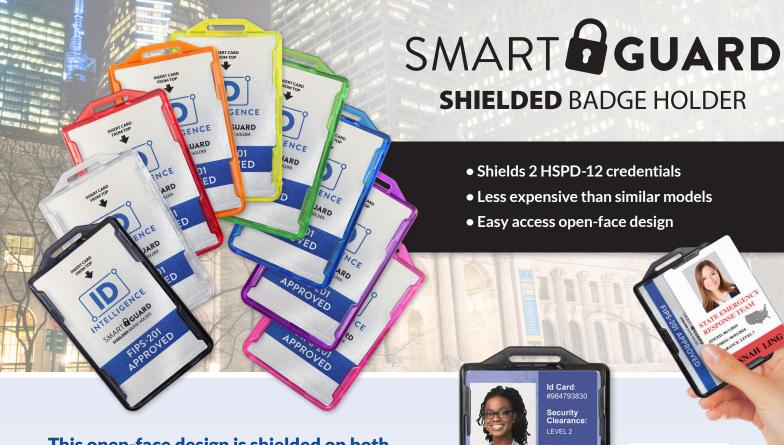

## ID INTELLIGENCE SMART GUARD HSPD-12 SHIELDED BADGE HOLDERS

# This open-face design is shielded on both sides while allowing for easy display and removal of cards — even one-handed!

They are durable and secure, protecting cards from loss or damage. Compatible, user-friendly, and economical, the ID Intelligence Smart Guard Secure Badge Holder is an excellent choice to protect your HSPD-12 credentials.

## **GSA APL #: 1501**

- Durable rigid polycarbonate
- Holds and shields two ID cards, effectively blocking RFID chips from being read without permission
- Less expensive than similar models
- Open-face design allows for easy display and removal of cards

Front - Top Load

Item #: IDI926-\_\_\_ (BK, CLR, RED, ORG, YW, GRN, BLU, PUR, PNK)

www.id-intel.com