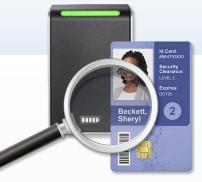

# **ID PRODUCTS**

## Personalized Service to Secure & Display Your Credentials

#### **CUSTOM BADGE PRODUCTION**

Maintaining ID card production in-house can cost businesses thousands of dollars in overhead expenses, so we offer printing and ID card production as part of our identity management services. Just provide us the data — personnel, photos, and branding — and we'll deliver fully personalized ID badges ready to distribute to any location. You'll receive packaged and collated ID cards and an electronic data file ready to upload into your access system.