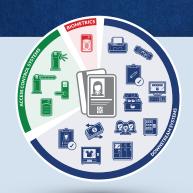

#### **ACCESS SYSTEM ANALYSIS**

The complexity of an enterprise-wide security upgrade can be daunting and expensive. Our expertise in identity management allows us to examine what technology you already use, *future-proof for any application*, and design the best approach to migrate to a secure solution. Need a cost-effective migration plan? Big or small, we help enterprises eliminate their access system vulnerabilities.

#### **CUSTOM KEY ENCRYPTION**

You wouldn't scatter copies of your house key around the neighborhood, so why would you risk duplicates in your access control system? We create custom AV1 and AV2 diversified encryption key sets that are 100% unique to your organization. Then, we hand complete ownership over to you, to boot! In today's security world, these are the ultimate deadbolt for enterprises — *credentials with zero risk of hacking or duplication*.

#### **CUSTOM READER PROVISIONING**

We can provide a plug-and-play card reader solution with custom PACS and RFID readers. Together, we'll whiteboard the perfect design for your systems with traditional access control, biometrics, and downstream applications for both physical and mobile payloads. When you're satisfied, we'll manage the installation, and you'll get the complete configuration guide and ongoing maintenance for firmware and updates throughout the lifecycle of the physical product.

#### **FULL ACCESS TO YOUR CUSTODIAL GUIDE**

Manufacturers and developers in the security world look to pigeonhole clients to their products by selling exclusive hardware or cloaked key sets. We believe businesses should own and have full access to their secure credential information. That's why, at the end of our service, we'll provide a fully documented custodial guide with detailed designs and configuration notes. **Everything is 100% transparent and owned by you.** 

#### **CREDENTIAL SYSTEM MANAGEMENT**

Once you have a secure, open-architecture credential system with custom key sets, *we remain as custodian to your access control enterprise*. K&A manages custom keys for some of the biggest names across several industries, and we deliver consistent, secure credentials with no duplications — daily. With expert management and ongoing consultation, securing multiple locations with the same card programming is a cinch!