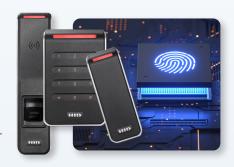

#### **CUSTOM READER PROVISIONING**

We can provide a plug-and-play card reader solution with custom PACS and RFID readers. Together, we'll whiteboard the perfect design for your systems with traditional access control, biometrics, and downstream applications for both physical and mobile payloads. When you're satisfied, we'll manage the installation, and you'll get the complete configuration guide and ongoing maintenance for firmware and updates throughout the lifecycle of the physical product.