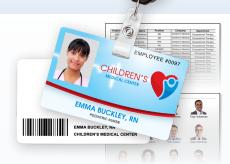

#### **CUSTOM BADGE PRODUCTION**

Maintaining ID card production in-house can cost businesses thousands of dollars in overhead expenses, so we offer printing and ID card production as part of our identity management services. Just provide us the data — personnel, photos, and branding — and we'll deliver fully personalized ID badges ready to distribute to any location. You'll receive packaged and collated ID cards and an electronic data file ready to upload into your access system.