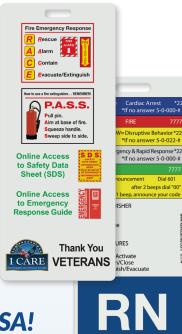

## Facility Critical Information is Now Easily Accessible to Your Staff & Volunteers

In today's security climate, emergency preparedness and response is more important now than ever. Virtually any facility critical information can be custom printed on one side or both, in one color or many, in any size required. Our hang tags can be custom designed to include information such as:

- Emergency Codes
- Disruptive Behavior Response Procedures
- Terrorism Response
- RACE and PASS Procedures
- Evacuation Procedures
- Emergency Exit Building Maps
- Housekeeping Information
- Needle Stick Information
- Mission Statements