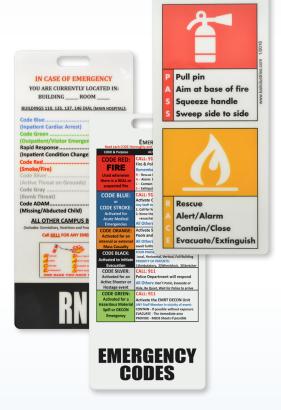

## Facility Critical Information is Now Easily Accessible to Your Staff & Volunteers

In today's security climate, emergency preparedness and response is more important now than ever. Virtually any facility critical information can be custom printed on one side or both, in one color or many, in any size required. Our hang tags can be custom designed to include information such as:

- Emergency Codes
- Disruptive Behavior Response Procedures
- Terrorism Response
- RACE and PASS Procedures
- Evacuation Procedures
- Emergency Exit Building Maps
- Housekeeping Information
- Needle Stick Information
- Mission Statements