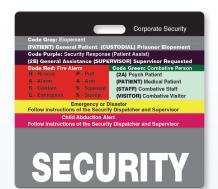

## Facility Critical Information is Now Easily Accessible to Your Staff & Volunteers

In today's security climate, emergency preparedness and response is more important now than ever. Virtually any facility critical information can be custom printed on one side or both, in one color or many, in any size required. Our hang tags can be custom designed to include information such as:

- Emergency Codes
- Disruptive Behavior Response Procedures
- Terrorism Response
- RACE and PASS Procedures
- Evacuation Procedures
- Emergency Exit Building Maps
- Housekeeping Information
- Needle Stick Information
- Mission Statements