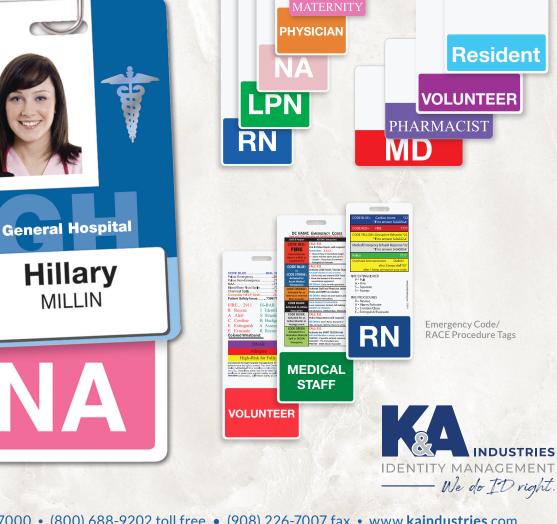

## **Credential Hang Tags**

Specializing in Identity Products for the Healthcare Market

> Credential Title / Department Tags

Provide Instant Role Recognition For Your Staff & Volunteers

Provide instant role recognition for your staff. Simply place the Credential Hang Tag behind your existing identification badge and clip into place with your badge clip, lanyard or reel. The large color-coded information can be seen from a distance allowing instant recognition of staff and volunteers.

- Designed to work with your existing hospital issued identification badge.
- Customizable on one or both sides, in multiple colors, and any size.
- Manufactured from synthetic Teslin material with Polyester PET laminate creating a .030 mil thick, one piece fused product that is virtually indestructible.
- Completely waterproof and tear resistant and covered by a 13 month unconditional warranty.
- No minimum order requirements.
- Fast turnaround 15 day production time frame from date of print proof approval.