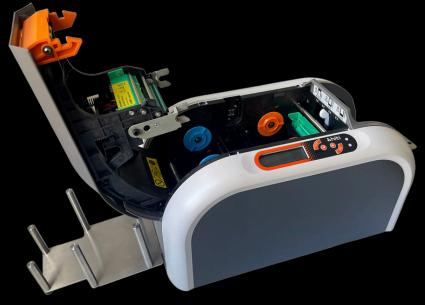

Flexibility for oversized cards and the professional's choice for ticketing and accreditation purposes.

Easy to use the ECP-XL is based on a reliable dye sublimation printer and features a Plug & Play driver for Windows and Mac, standard native USB, a convenient display and a two-year warranty.

As well as printing at low sound levels, one of the ECP-XL Printers outstanding strengths is its fast printing speed; Up to 180 full colour cards per hour and 1,400 monochrome printed cards per hour.

Preprinted XXL-cards sized 88 x 124 mm or 88 x 140 mm can be personalised within a maxiumum printable area of 54,0 x 86,0 mm and with three selectable printing positions on the card. In addition, by turning the card manually even a double print can be applicated. Furthermore, inline encoding of a contactless chip is possible.