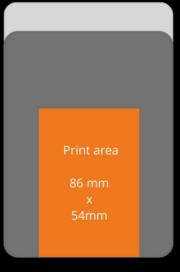

As well as printing at low sound levels, one of the ECP-XL Printers outstanding strengths is its fast printing speed; Up to 180 full colour cards per hour and 1,400 monochrome printed cards per hour.

Preprinted XXL-cards sized 88 x 124 mm or 88 x 140 mm can be personalised within a maxiumum printable area of 54,0 x 86,0 mm and with three selectable printing positions on the card. In addition, by turning the card manually even a double print can be applicated. Furthermore, inline encoding of a contactless chip is possible.

Card size 124 mm x 88 mm

Card size 140 mm x 88 mm

Card size 124/140 mm x 88 mm

| EXP-XL EVENT CARD PRINTER | TECHNICAL DATA                                                                                                  |
|---------------------------|-----------------------------------------------------------------------------------------------------------------|
| Printing Process          | Thermal Sublimation / Thermal Transfer                                                                          |
| Resolution                | 300 dpi                                                                                                         |
| Driver Compatibility      | Windows 2000, Vista, XP, Windows 7 (32/64 bit), Windows 8, 10 & 11, Mac OS                                      |
| Colour Ribbons            | 5-Segment Ribbon (YMCKO) for printing of 400 single sides                                                       |
| Monochrome Ribbons        | Single colour monochrome ribbon printers 1000 cards. Available in Black, White, Blue, Red, Green, Silver & Gold |
| Card Formats              | 88 x 110mm to 140mm                                                                                             |
| Card Thickness            | From 0,25mm to 1,0mm                                                                                            |
| Card Capacity             | Dispenser for 100 cards (0,76mm thickness) Output tray for 50 cards (0,76mm thickness)                          |
| Printer Speed             | Full Colour: Up to 180 cards per hour<br>Monochrome: Up to 1.400 cards per hour                                 |
| Encoding Options          | Contactless (RFID & UHF) encoding module                                                                        |
| Additional Options        | Ethernet Network Interface                                                                                      |
| Weight                    | 5,2 kg / 11.4 lbs                                                                                               |
| Dimensions                | 197,8 mm (width) x 354 mm (length) x 204 mm (height)                                                            |
| Warranty                  | 2 Years                                                                                                         |