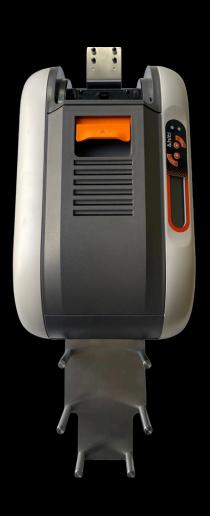

Flexibility for oversized cards and the professional's choice for ticketing and accreditation purposes.

Easy to use the ECP-XL is based on a reliable dye sublimation printer and features a Plug & Play driver for Windows and Mac, standard native USB, a convenient display and a two-year warranty.

As well as printing at low sound levels, one of the ECP-XL Printers outstanding strengths is its fast printing speed; Up to 180 full colour cards per hour and 1,400 monochrome printed cards per hour.

Preprinted XXL-cards sized 88 x 124 mm or 88 x 140 mm can be personalised within a maxiumum printable area of 54,0 x 86,0 mm and with three selectable printing positions on the card. In addition, by turning the card manually even a double print can be applicated. Furthermore, inline encoding of a contactless chip is possible.