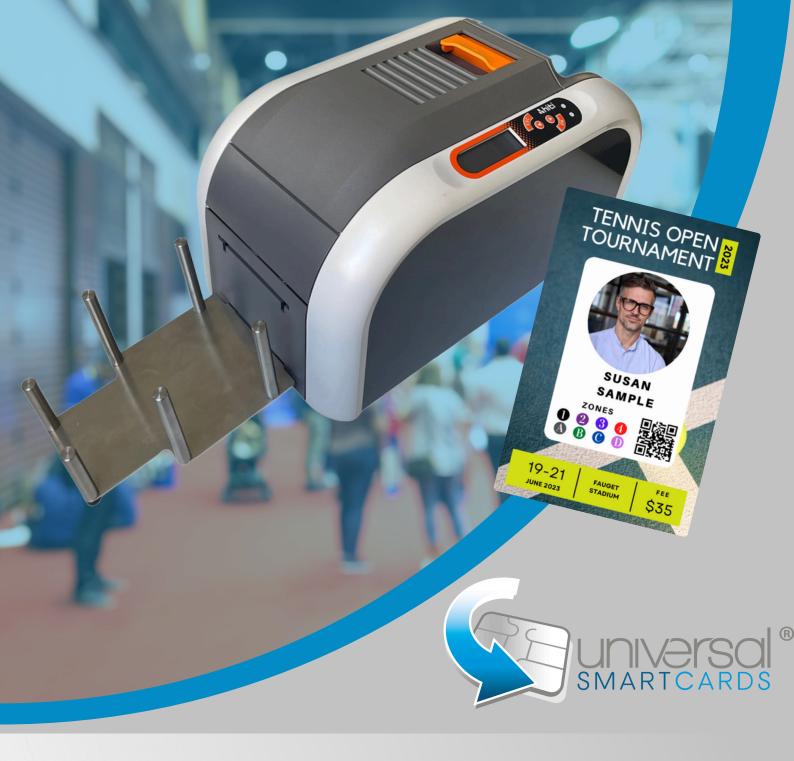

Oversized **Cards** 

Event

Card Printer

Professionals choice for ticketing and accreditation purposes, where oversized cards are required.

Direct to Card **Printing** 

180 full colour cards per hour. 1400 monochrome cards per hour.

Flexibility for oversized cards and the professional's choice for ticketing and accreditation purposes.

Easy to use the ECP-XL is based on a reliable dye sublimation printer and features a Plug & Play driver for Windows and Mac, standard native USB, a convenient display and a two-year warranty.

As well as printing at low sound levels, one of the ECP-XL Printers outstanding strengths is its fast printing speed; Up to 180 full colour cards per hour and 1,400 monochrome printed cards per hour.

Preprinted XXL-cards sized 88 x 124 mm or 88 x 140 mm can be personalised within a maxiumum printable area of 54,0 x 86,0 mm and with three selectable printing positions on the card. In addition, by turning the card manually even a double print can be applicated. Furthermore, inline encoding of a contactless chip is possible.

Visitors are issued convenient, large size badges in a matter of seconds.

ECP-XL - The latest specialist for special events.

Contactless **Encoding** 

Fast Printing **180 cards/hr** 

19-21

88 x 124mm 88 x 140mm