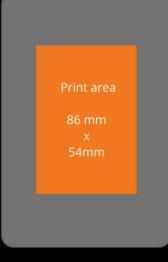

As well as printing at low sound levels, one of the ECP-XL Printers outstanding strengths is its fast printing speed; Up to 180 full colour cards per hour and 1,400 monochrome printed cards per hour.

Preprinted XXL-cards sized 88 x 124 mm or 88 x 140 mm can be personalised within a maxiumum printable area of 54,0 x 86,0 mm and with three selectable printing positions on the card. In addition, by turning the card manually even a double print can be applicated. Furthermore, inline encoding of a contactless chip is possible.

Card size 124 mm x 88 mm

Card size 140 mm x 88 mm

Card size 124/140 mm x 88 mm

| EXP-XL EVENT CARD PRINTER | TECHNICAL DATA                                                                                                  |
|---------------------------|-----------------------------------------------------------------------------------------------------------------|
| Printing Process          | Thermal Sublimation / Thermal Transfer                                                                          |
| Resolution                | 300 dpi                                                                                                         |
| Driver Compatibility      | Windows 2000, Vista, XP, Windows 7 (32/64 bit), Windows 8, 10 & 11, Mac OS                                      |
| Colour Ribbons            | 5-Segment Ribbon (YMCKO) for printing of 400 single sides                                                       |
| Monochrome Ribbons        | Single colour monochrome ribbon printers 1000 cards. Available in Black, White, Blue, Red, Green, Silver & Gold |
| Card Formats              | 88 x 110mm to 140mm                                                                                             |
| Card Thickness            | From 0,25mm to 1,0mm                                                                                            |
| Card Capacity             | Dispenser for 100 cards (0,76mm thickness) Output tray for 50 cards (0,76mm thickness)                          |
| Printer Speed             | Full Colour: Up to 180 cards per hour<br>Monochrome: Up to 1.400 cards per hour                                 |
| Encoding Options          | Contactless (RFID & UHF) encoding module                                                                        |
| Additional Options        | Ethernet Network Interface                                                                                      |
| Weight                    | 5,2 kg / 11.4 lbs                                                                                               |
| Dimensions                | 197,8 mm (width) x 354 mm (length) x 204 mm (height)                                                            |
| Warranty                  | 2 Years                                                                                                         |