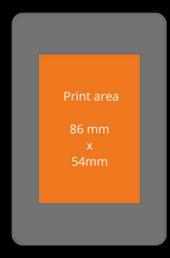

As well as printing at low sound levels, one of the ECP-XL Printers outstanding strengths is its fast printing speed; Up to 180 full colour cards per hour and 1,400 monochrome printed cards per hour.

Preprinted XXL-cards sized 88 x 124 mm or 88 x 140 mm can be personalised within a maxiumum printable area of 54,0 x 86,0 mm and with three selectable printing positions on the card. In addition, by turning the card manually even a double print can be applicated. Furthermore, inline encoding of a contactless chip is possible.