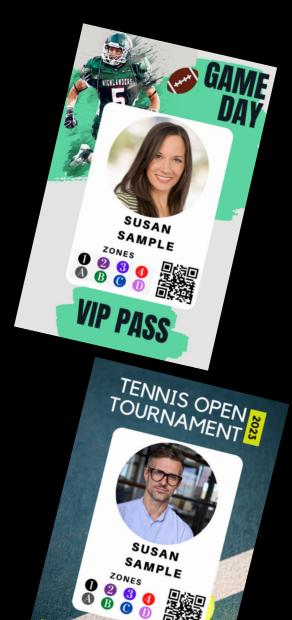

As well as printing at low sound levels, one of the ECP-XL Printers outstanding strengths is its fast printing speed; Up to 180 full colour cards per hour and 1,400 monochrome printed cards per hour.

Preprinted XXL-cards sized 88 x 124 mm or 88 x 140 mm can be personalised within a maxiumum printable area of 54,0 x 86,0 mm and with three selectable printing positions on the card. In addition, by turning the card manually even a double print can be applicated. Furthermore, inline encoding of a contactless chip is possible.

Visitors are issued convenient, large size badges in a matter of seconds.

ECP-XL - The latest specialist for special events.

Contactless **Encoding** 

Fast Printing **180 cards/hr** 

19-21

88 x 124mm 88 x 140mm

Card size 124 mm x 88 mm

Card size 140 mm x 88 mm

Card size 124/140 mm x 88 mm

| EXP-XL EVENT CARD PRINTER | TECHNICAL DATA                                                                                                  |
|---------------------------|-----------------------------------------------------------------------------------------------------------------|
| Printing Process          | Thermal Sublimation / Thermal Transfer                                                                          |
| Resolution                | 300 dpi                                                                                                         |
| Driver Compatibility      | Windows 2000, Vista, XP, Windows 7 (32/64 bit), Windows 8, 10 & 11, Mac OS                                      |
| Colour Ribbons            | 5-Segment Ribbon (YMCKO) for printing of 400 single sides                                                       |
| Monochrome Ribbons        | Single colour monochrome ribbon printers 1000 cards. Available in Black, White, Blue, Red, Green, Silver & Gold |
| Card Formats              | 88 x 110mm to 140mm                                                                                             |
| Card Thickness            | From 0,25mm to 1,0mm                                                                                            |
| Card Capacity             | Dispenser for 100 cards (0,76mm thickness) Output tray for 50 cards (0,76mm thickness)                          |
| Printer Speed             | Full Colour: Up to 180 cards per hour<br>Monochrome: Up to 1.400 cards per hour                                 |
| Encoding Options          | Contactless (RFID & UHF) encoding module                                                                        |
| Additional Options        | Ethernet Network Interface                                                                                      |
| Weight                    | 5,2 kg / 11.4 lbs                                                                                               |
| Dimensions                | 197,8 mm (width) x 354 mm (length) x 204 mm (height)                                                            |
| Warranty                  | 2 Years                                                                                                         |