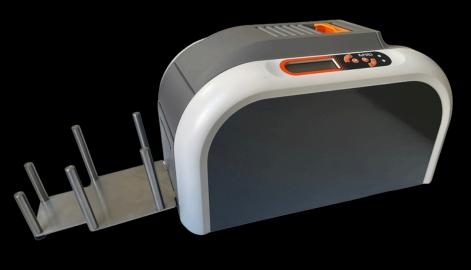

Oversized **Cards** 

Event

Card Printer

Professionals choice for ticketing and accreditation purposes, where oversized cards are required.

Direct to Card **Printing** 

180 full colour cards per hour. 1400 monochrome cards per hour.

Flexibility for oversized cards and the professional's choice for ticketing and accreditation purposes.

Easy to use the ECP-XL is based on a reliable dye sublimation printer and features a Plug & Play driver for Windows and Mac, standard native USB, a convenient display and a two-year warranty.

Visitors are issued convenient, large size badges in a matter of seconds.

ECP-XL - The latest specialist for special events.

Contactless **Encoding** 

Fast Printing **180 cards/hr** 

19-21

88 x 124mm 88 x 140mm